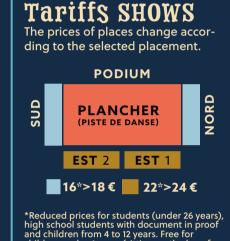

bouleyron and percussionists Constanza Fernanda Garcia Correa, Martin Iannaccone and Marcelo Fabián Bellas Castro.

(numbered placement, we inform you that no latecomers can be accepted once the show has begun)

### Saturday 24<sup>th</sup>







# Ticketing

How to buy tickets for shows, concerts, milongas, conferences, château Montus and Pass festival?

- $\rightarrow$  On festival website: tarbesentango.fr
- $\rightarrow$  At the reception desk of Tarbes Tourist Office
- $\rightarrow$  On spot, the day of the event (except Château Montus)

# Pass festival 175€

INCLUDES: • All shows (Est 1 and Est 2 stands – Halle Marcadieu)

- All evening milongas
- and all evening concerts

• All conferences (Théâtre Les Nouveautés)

Milongas (Château Montus, Despedida) and movies are not included.



en under 4 years (sitting on the lap of companying adult).

Numbered placement. We inform you that no latecomers can be accepted once the show has begun. Tickets are not refunded, nor



Booking is compulsory. In order to ensure the best reception, number will be limited. Meal served at the table, visit to the terroir.

#### Live an exceptional day!

Visit of the wine storehouses and of the unique vineyard of Château Montus, presentation and tasting of wines, Asado Argentino, Yvan Romero & Silvana Nuñez demonstration and milonga with DJ Lua at the heart of the "Cathedral of Tannat".

(the price includes coach transport Tarbes/ Château Montus return, visits, wine tasting, Asado Argentino and milonga)



# **Registration form**

to send to Tarbes animations

| Name:                    |