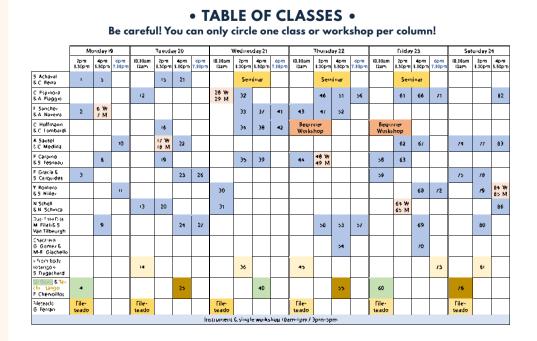

# TABLE OF CLASSES

|                                                               | N                                                     | Monday 19 Tuesday 20               |                       |                                                             |                                              |                                                      |                                                 | Wednesday <b>21</b>                         |                                                           |                                                    |                                     | Thursday <b>22</b>                                |                                                       |                                                       |                                        |                                                          | Frida                                                    | ıy <b>23</b>                              |                                                 | Saturday <b>24</b>                                          |                                                                 |                                                         |  |
|---------------------------------------------------------------|-------------------------------------------------------|------------------------------------|-----------------------|-------------------------------------------------------------|----------------------------------------------|------------------------------------------------------|-------------------------------------------------|---------------------------------------------|-----------------------------------------------------------|----------------------------------------------------|-------------------------------------|---------------------------------------------------|-------------------------------------------------------|-------------------------------------------------------|----------------------------------------|----------------------------------------------------------|----------------------------------------------------------|-------------------------------------------|-------------------------------------------------|-------------------------------------------------------------|-----------------------------------------------------------------|---------------------------------------------------------|--|
|                                                               | 2pm<br>3.30pm                                         | 4pm<br>5.30pm                      | 6pm<br>7.30pm         | 10.30am<br>12am                                             | 2pm<br>3.30pm                                | 4pm<br>5.30pm                                        | 6pm<br>7.30pm                                   | 10.30am<br>12am                             | 2pm<br>3.30pm                                             | 4pm<br>5.30pm                                      | 6pm<br>7.30pm                       | 10.30am<br>12am                                   | 2pm<br>3.30pm                                         | 4pm<br>5.30pm                                         | 6pm<br>7.30pm                          | 10.30am<br>12am                                          | 2pm<br>3.30pm                                            | 4pm<br>5.30pm                             | 6pm<br>7.30pm                                   | 10.30am<br>12am                                             | 2pm<br>3.30pm                                                   | 4pm<br>5.30pm                                           |  |
| Sebastián<br>Achaval & Cecilia<br>Berra                       | Cl<br>Abrazo in<br>evolution in<br>turns              | <b>C5</b><br>"Vueltas<br>Maestras" |                       |                                                             | C15<br>Waltz:<br>continuous<br>movements     | C21<br>Milonga:<br>footwork<br>and                   |                                                 |                                             | Sem                                                       | inar                                               |                                     |                                                   | Sem                                                   |                                                       |                                        |                                                          | Sem                                                      | inar                                      |                                                 |                                                             |                                                                 |                                                         |  |
| Carlos Espinoza &<br>Agustina Piaggio                         |                                                       |                                    |                       | <b>C12</b><br>To use the<br>inertia to<br>lead              |                                              |                                                      |                                                 | C28⁺TW<br>C29⁺TM                            | C32<br>Linear<br>rhythmic<br>sequences                    |                                                    |                                     |                                                   | C46<br>Structures<br>for reduced<br>spaces            | C51<br>To guid<br>with the<br>center of<br>the body   | <b>C56</b><br>Giros and<br>contragiros |                                                          | <b>C61</b><br>Waltz:<br>twists and<br>sacadas            | C66<br>Waltz:<br>use of ac-<br>celeration | <b>C71</b><br>Turns:<br>changes of<br>direction |                                                             |                                                                 | C82<br>Waltz:<br>turns and<br>rhythms                   |  |
| Fernando<br>Sanchez &<br>Ariadna Naveira                      | C2<br>Ocho cor-<br>tado and<br>its possibi-<br>lities | C6*TW<br>C7*TM                     |                       |                                                             |                                              |                                                      |                                                 |                                             | C33<br>Turns: basic<br>structure                          | C37<br>Combi-<br>nation of<br>sacadas              | <b>C41</b><br>Ganchos<br>and boleos | C43<br>Rhythmic<br>figures for<br>dancefloor      | <b>C47</b><br>Milonga,<br>easy and<br>fun             | C52<br>Changes of<br>direction                        |                                        |                                                          |                                                          |                                           |                                                 |                                                             |                                                                 |                                                         |  |
| Claudio<br>Hoffman & Cinzia<br>Lombardi                       |                                                       |                                    |                       |                                                             | <b>C16</b><br>Milonga<br>Lisa and<br>Traspié |                                                      |                                                 |                                             | C34<br>Waltz: re-<br>bounds and<br>turns                  | C38<br>Adornments<br>drawing<br>with your<br>feet  | Colgadas<br>and volca-<br>das       | Begii<br>work                                     |                                                       |                                                       |                                        |                                                          | inner<br>(shop                                           |                                           |                                                 |                                                             |                                                                 |                                                         |  |
| Andrés Sautel &<br>Celeste Medina                             |                                                       |                                    | <b>C10</b><br>Ganchos |                                                             | C17⁺TW<br>C18⁺TM                             | C22<br>Barridas:<br>during<br>pause and<br>movement  |                                                 |                                             |                                                           |                                                    |                                     |                                                   |                                                       |                                                       |                                        |                                                          | <b>C62</b><br>Figures<br>for Tango<br>Waltz Mi-<br>longa | C67<br>Turns &<br>adornments<br>M&W       |                                                 | <b>C74</b><br>Waltz:<br>circular<br>sacadas                 | Comfor-<br>table and<br>elegant<br>figures                      | C83<br>Figures with<br>different<br>types of<br>abrazos |  |
| Fausto<br>Carpino &<br>Stéphanie<br>Fesneau                   |                                                       | <b>C8</b><br>Alterations           |                       |                                                             | <b>C19</b><br>Dynamics<br>of empuja-<br>das  |                                                      |                                                 |                                             | C35<br>Milonga:<br>rhythmic<br>structures &<br>musicality | C39<br>Milonga:<br>rhythmic<br>combina-<br>tions 1 |                                     |                                                   | C48*TW<br>C49*TM                                      |                                                       |                                        | C58<br>Combi-<br>nations of<br>boleos and<br>rebounds    | C63<br>Introduction<br>to volcadas                       |                                           |                                                 |                                                             |                                                                 |                                                         |  |
| Fernando Gracia<br>& Sol Cerquides                            | C3<br>Initiation to<br>milonga                        |                                    |                       |                                                             |                                              | C23<br>Turns:<br>variations,<br>speed and<br>ganchos | <b>C26</b><br>Free leg,<br>base leg,<br>figures |                                             |                                                           |                                                    |                                     |                                                   |                                                       |                                                       |                                        | <b>C59</b><br>Figures for<br>«Pugliese<br>Word»          |                                                          |                                           |                                                 | C75<br>Disso-<br>ciation:<br>different<br>torsions          | <b>C78</b><br>Waltz: com-<br>plex figures                       |                                                         |  |
| lvan Romero &<br>Silvana Nuñez                                |                                                       |                                    | <b>C11</b><br>Sacadas |                                                             |                                              |                                                      |                                                 | C30<br>Sequences<br>in closed<br>abrazo     |                                                           |                                                    |                                     |                                                   |                                                       |                                                       |                                        |                                                          |                                                          | <b>C68</b><br>Saca-<br>das from<br>behind | <b>C72</b><br>Voleos                            |                                                             | forman                                                          | C84*TW<br>C85*TM                                        |  |
| Nicolás Schell<br>& Nair Schinca                              |                                                       |                                    |                       | <b>C13</b><br>Sliding<br>movements<br>on the axis           | C20<br>Elasticity in<br>movements            |                                                      |                                                 | <b>C31</b><br>Dynamic<br>changes            |                                                           |                                                    |                                     |                                                   |                                                       |                                                       |                                        |                                                          | C64⁺TW<br>C65⁺TM                                         |                                           |                                                 |                                                             |                                                                 | <b>C86</b><br>Sacadas<br>with varia-<br>tion            |  |
| Duo Entre Dos<br>Maria Filali &<br>Sigrid Van<br>Tilbeurgh    |                                                       | <b>C9</b><br>Parada and<br>pasada  |                       |                                                             |                                              | <b>C24</b><br>Fly to<br>1 or the<br>colgadas         | <b>C27</b><br>Fly to<br>2 or the<br>colgadas    |                                             |                                                           |                                                    |                                     |                                                   | C50<br>Torsion 1:<br>pivoting,<br>spiraling &<br>ocho | C53<br>Torsion 2:<br>pivoting,<br>spiraling &<br>ocho | <b>C57</b><br>Salida<br>Cuarenta       |                                                          |                                                          | <b>C69</b><br>Barridas                    |                                                 |                                                             | <b>C80</b><br>El señor<br>Giro                                  |                                                         |  |
| Gustavo Gomez<br>& Maria Belén<br>Giachello                   |                                                       |                                    |                       |                                                             |                                              |                                                      |                                                 |                                             |                                                           |                                                    |                                     |                                                   |                                                       | <b>C54</b><br>Chacarera<br>Basics                     |                                        |                                                          |                                                          | <b>C70</b><br>Chacarera<br>Deepening      |                                                 |                                                             |                                                                 |                                                         |  |
| « Du corps au<br>tango » <b>Sylvie<br/>Dugachard</b>          |                                                       |                                    |                       | <b>C14</b><br>Comfort<br>and quality<br>of feet in<br>dance |                                              |                                                      |                                                 |                                             | Conscious-<br>ness of the<br>body in<br>motion            |                                                    |                                     | <b>C45</b><br>Axis<br>Balance<br>Spiral           |                                                       |                                                       |                                        |                                                          |                                                          |                                           | C73<br>Pelvis<br>center of<br>movement          |                                                             | C81<br>Between<br>masculine<br>& feminine,<br>a shared<br>tango |                                                         |  |
| Qi Gong-Tango<br>& Tai chi-Tango<br><b>France Chervoillot</b> | <b>C4</b><br>From<br>«thinking»<br>to «feeling»       |                                    |                       |                                                             |                                              | C25<br>Alterna-<br>ting tone /<br>flexibility        |                                                 |                                             |                                                           | <b>C40</b><br>The body<br>of endless<br>sensation  |                                     |                                                   |                                                       | C55<br>Listening to<br>the partner                    |                                        | C60<br>Cultivating<br>the center                         |                                                          |                                           |                                                 | <b>C76</b><br>The move-<br>ment of the<br>energetic<br>body |                                                                 |                                                         |  |
| Fileteado<br><b>Gustavo Ferrari</b>                           | 10h-13h<br>Ornamen-<br>tal art of<br>B.A.             |                                    |                       | <b>10h-13h</b><br>Ornamen-<br>tal art of<br>B.A.            |                                              |                                                      |                                                 | <b>10h-13h</b><br>Ornamental<br>art of B.A. |                                                           |                                                    |                                     | 10h-13h<br>Lettering to<br>the rhythm<br>of tango |                                                       |                                                       |                                        | <b>10h-13h</b><br>Lettering to<br>the rhythm<br>of tango |                                                          |                                           |                                                 | <b>10h-13h</b><br>Lettering to<br>the rhythm<br>of tango    |                                                                 |                                                         |  |

18h

21h

22h

2h

3h

Instrument and singing, from Monday to Saturday, 10am-1pm / 3pm-5pm

\*C 6 Woman's technical: the axis and its control during the dance, dissociation as fundamental movement C 7 Man's technical: weight control and guidance

\*C 17 Woman's technical: Posture- How to find balance with heels - Different types adornments and how to incorporate them into the dance

C 48 Woman's technical: work of the standing/free leg C 49 Man's technical: work of the standing/free leg

\*C 18 Man's technical: posture and dissociation exercises - Exercises with adornments - Lápices, cruces and enrosques \*C 28 Woman's technical: circular movemer \*C 29 Man's technical: walk and musicality

C 64 Woman's technical: adornments, when to improvise them? \*C 65 Man's technical: develop a good guidance/intention

\*C 84 Woman's technical: use of the axis and balance - Posture and connection points to follow a guide – Adornments