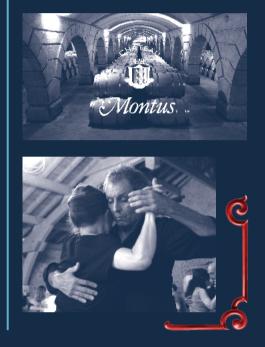

#### Live an exceptional day!

Visit of the wine storehouses and of the unique vineyard of Château Montus, presentation and tasting of wines, Asado Argentino, Yvan Romero & Silvana Nuñez demonstration and milonga with DJ Lua at the heart of the "Cathedral of Tannat".

(the price includes coach transport Tarbes/ Château Montus return, visits, wine tasting, Asado Argentino and milonga)