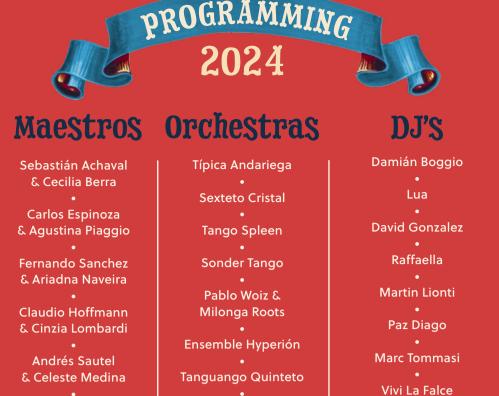

Cuarteto Cafetín &

**B.Chambouleyron** 

Los Suplentes XL

**Others** 

participants

Gustavo Ferrari

Sylvie Dugachard

**France Chervoillot** 

Phil

Magali Amzert

Adèle

Around 10.30pm, eleven couple of maestros will make two demonstrations.

They will be followed by a final with all the dancers and Sexteto Cristal orchestra, with the maestros Sebastián Achaval & Cecilia Berra. Carlos Espinoza & Agustina Piaggio, Fernando Sanchez & Ariadna Naveira, Claudio Hoffmann & Cinzia Lombardi, Andrés Sautel & Celeste Medina, Fausto Carpino & Stéphanie Fesneau, Fernando Gracia & Sol Cerquides, Ivan Romero & Silvana Nuñez, Nicolás Schell & Nair Schinca "Entre dos duo" Maria Filali & Sigrid Van Tilbeurgh and Gustavo Gomez & Maria Belén Giachello.

(single tariff, free placement)

#### Free "Inte