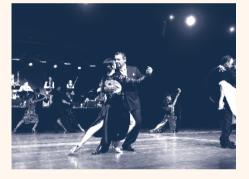

Phil

Magali Amzert

Adèle

Around 10.30pm, eleven couple of maestros will make two demonstrations.

They will be followed by a final with all the dancers and Sexteto Cristal orchestra, with the maestros Sebastián Achaval & Cecilia Berra. Carlos Espinoza & Agustina Piaggio, Fernando Sanchez & Ariadna Naveira, Claudio Hoffmann & Cinzia Lombardi, Andrés Sautel & Celeste Medina, Fausto Carpino & Stéphanie Fesneau, Fernando Gracia & Sol Cerquides, Ivan Romero & Silvana Nuñez, Nicolás Schell & Nair Schinca "Entre dos duo" Maria Filali & Sigrid Van Tilbeurgh and Gustavo Gomez & Maria Belén Giachello.